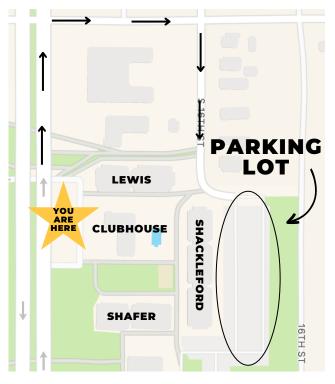

# LAWSON HALL MOVE IN PARKING

There is 1 main parking lot for all Lawson residents behind Shackleford. There is also parking along the 17th street but it is limited.