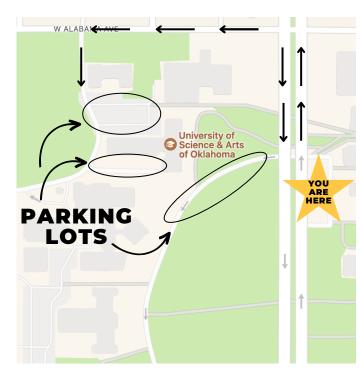

## SPARKS HALL MOVE IN PARKING

If you live in Sparks, there are 2 different parking lots where you can unload your stuff. 1 is located in the around the Oval and the other is behind Sparks Hall.